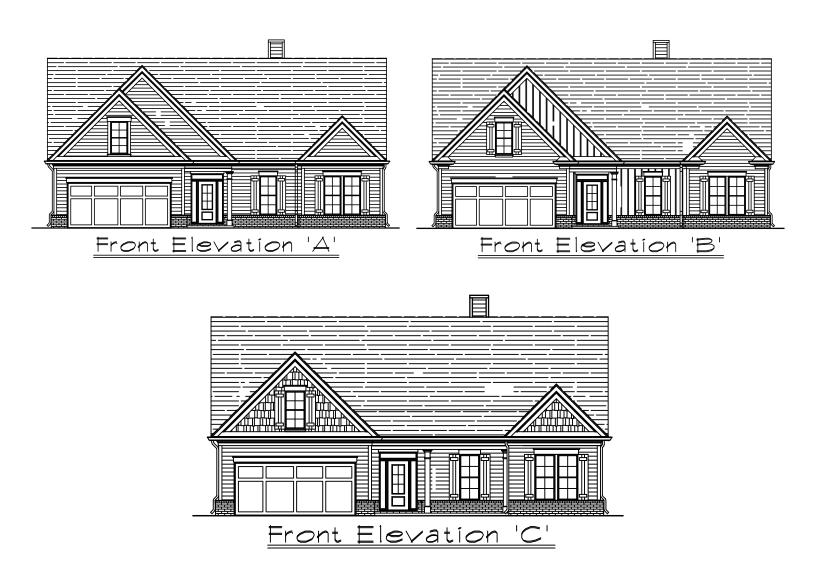

## THE BLACKBURN

3 BR / 2.5 BATH / 2.219 sq.ft W/ OPTIONAL BONUS & BATH (2538 sq.ft)

THE DRAWINGS ARE CONCEPTUAL ONLY AND ARE SUBJECT TO CHANGE WITHOUT NOTICE AT THE DISCRETION OF THE BUILDER/DEVELOPER. THE BUILDER/DEVELOPER RESERVES THE RIGHT TO MAKE ADDITIONS, DELETIONS, AND MODIFICATIONS TO THE DRAWINGS AS THE BUILDER/DEVELOPER MAY DEEM APPROPRIATE OR DESIRABLE. DIMENSIONS AND SQUARE FOOTAGES ARE APPROXIMATE AND MAY VARY WITH ACTUAL CONSTRUCTION.