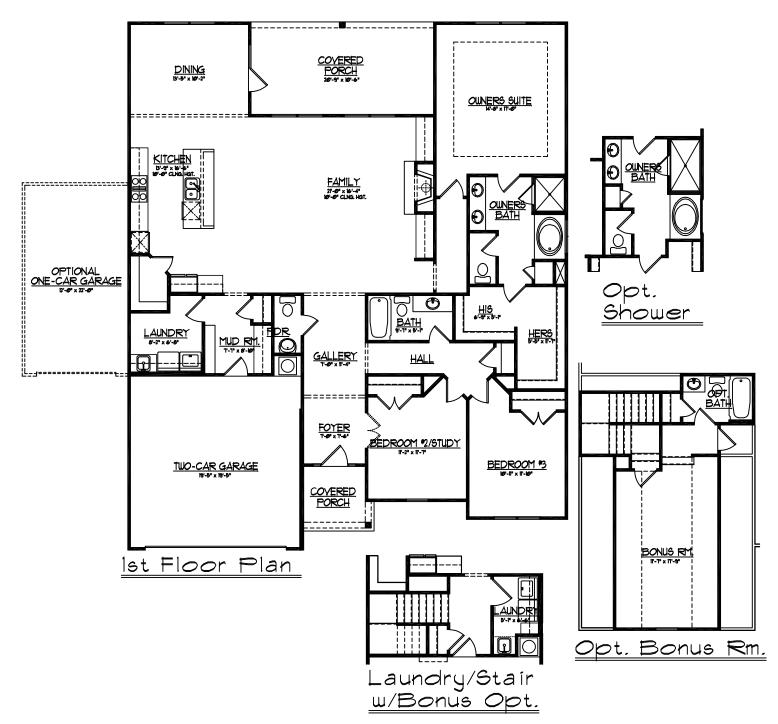

## THE BLACKBURN

3 BR / 2.5 BATH / 2.219 sq.ft W/ OPTIONAL BONUS & BATH (2538 sq.ft)

THE DRAWINGS ARE CONCEPTUAL ONLY AND ARE SUBJECT TO CHANGE WITHOUT NOTICE AT THE DISCRETION OF THE BUILDER/DEVELOPER. THE BUILDER/DEVELOPER RESERVES THE RIGHT TO MAKE ADDITIONS, DELETIONS, AND MODIFICATIONS TO THE DRAWINGS AS THE BUILDER/DEVELOPER MAY DEEM APPROPRIATE OR DESIRABLE. DIMENSIONS AND SQUARE FOOTAGES ARE APPROXIMATE AND MAY VARY WITH ACTUAL CONSTRUCTION.